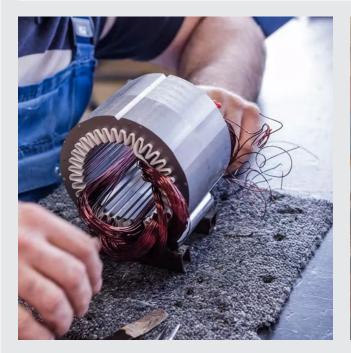

## Motor & Machineries Repair Services

Our motor & machinery repair service is designed to help you dismantle, rewind and reassemble motors. We can offer turnkey solutions for new workshop installations or one off machines to improve your existing facility.