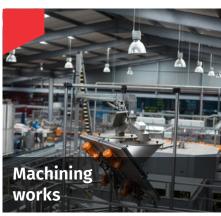

## Motor & Machineries Repair Services

Our motor & machinery repair service is designed to help you dismantle, rewind and reassemble motors. We can offer turnkey solutions for new workshop installations or one off machines to improve your existing facility.