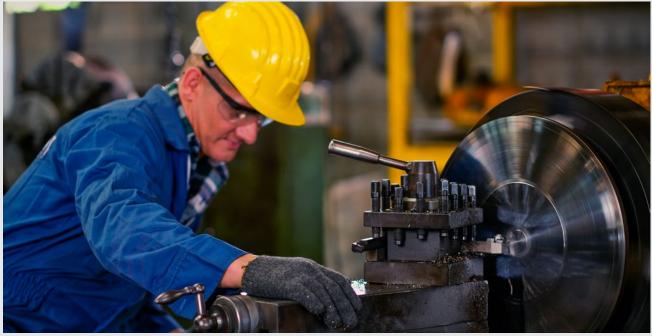

## Motor & Machineries Repair Services

Our motor & machinery repair service is designed to help you dismantle, rewind and reassemble motors. We can offer turnkey solutions for new workshop installations or one off machines to improve your existing facility.