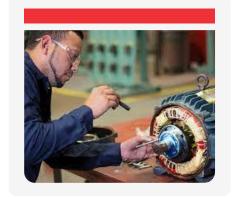

## Motor & Machineries Repair Services

Our motor & machinery repair service is designed to help you dismantle, rewind and reassemble motors. We can offer turnkey solutions for new workshop installations or one off machines to improve your existing facility.