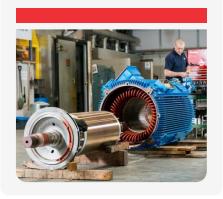

## Motor & Machineries Repair Services

Our motor & machinery repair service is designed to help you dismantle, rewind and reassemble motors. We can offer turnkey solutions for new workshop installations or one off machines to improve your existing facility.